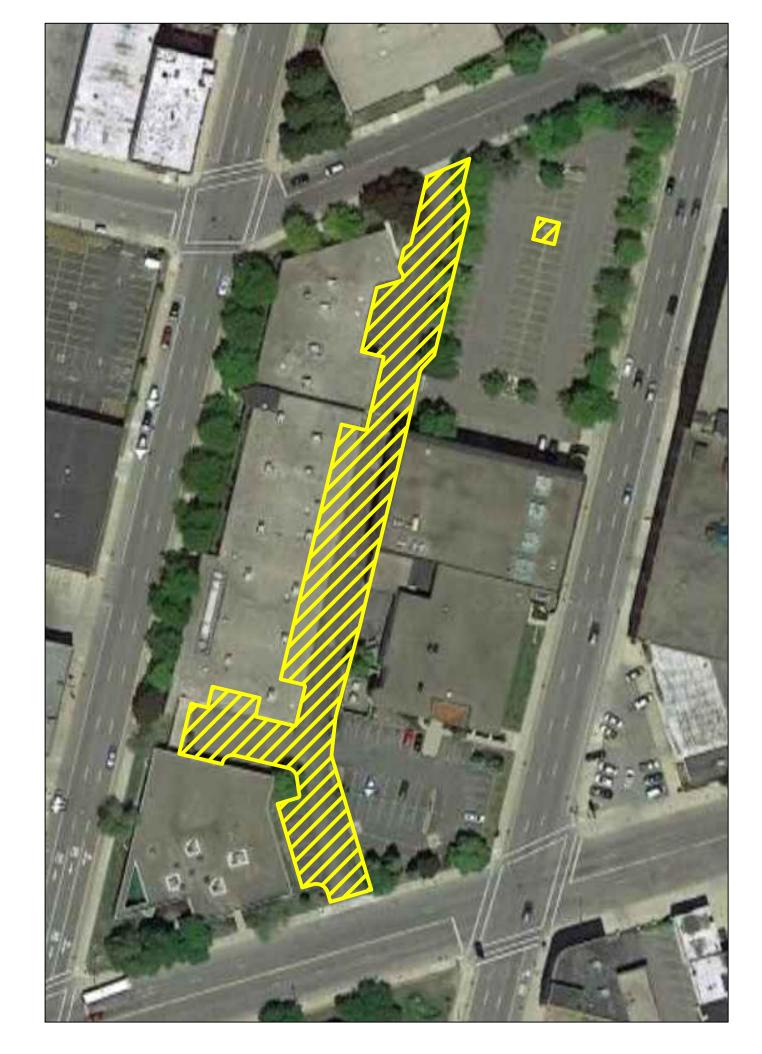

# CATCH BASIN REPLACEMENT AND REPAVING PROJECT

NYS INSURANCE FUND 225 OAK STREET **BUFFALO, NY 14203** 

Copyright 2016 - RJR Engineering, P.C. all rights reserved. No part of this drawing may be reproduced or copied in any form by any means without the written permission of the engineer. Reproduction of this drawing for use in the production of shop and/or field detail drawings is expressly forbidden.

#### NYS INSURANCE FUND

15 COMPUTER DRIVE WEST ALBANY, NY 12205

CATCH BASIN REPLACEMENT AND REPAVING PROJECT

| PROJE                     | PROJE                               |            |      |      |  |  |    |  |  |  |
|---------------------------|-------------------------------------|------------|------|------|--|--|----|--|--|--|
| REV                       | REVISIONS:                          |            |      |      |  |  |    |  |  |  |
|                           |                                     |            |      |      |  |  |    |  |  |  |
|                           |                                     |            |      |      |  |  |    |  |  |  |
|                           |                                     |            |      |      |  |  |    |  |  |  |
| 2                         | ADDITIONAL COMMENTS                 | 2017-04-17 | DGA  | MCP  |  |  |    |  |  |  |
| 1                         | ADDITIONAL SCOPE                    | 2017-03-21 | DGA  | MCP  |  |  |    |  |  |  |
| 0                         | BID DOCUMENT                        | 2016-11-15 | SBV  | MCP  |  |  |    |  |  |  |
| REV                       | DESCRIPTION                         | DATE       | DFTR | CHKR |  |  |    |  |  |  |
| PRO                       | DJECT NUMBER: 16217                 |            |      |      |  |  |    |  |  |  |
| DRAFTER: DGA CHECKER: MCP |                                     |            |      |      |  |  |    |  |  |  |
|                           |                                     |            |      |      |  |  | Br |  |  |  |
|                           | AWING SCALE: NTS AWING SIZE: ANSI D |            |      |      |  |  |    |  |  |  |
| DKA                       |                                     |            |      |      |  |  |    |  |  |  |
|                           |                                     |            |      |      |  |  |    |  |  |  |
|                           |                                     |            |      |      |  |  |    |  |  |  |
|                           |                                     |            |      |      |  |  |    |  |  |  |
|                           |                                     |            |      |      |  |  |    |  |  |  |
|                           |                                     |            |      |      |  |  |    |  |  |  |
|                           |                                     |            |      |      |  |  |    |  |  |  |
|                           |                                     |            |      |      |  |  |    |  |  |  |
| DRAWING TITLE:            |                                     |            |      |      |  |  |    |  |  |  |
|                           |                                     |            |      |      |  |  |    |  |  |  |
| TITLE SHEET               |                                     |            |      |      |  |  |    |  |  |  |