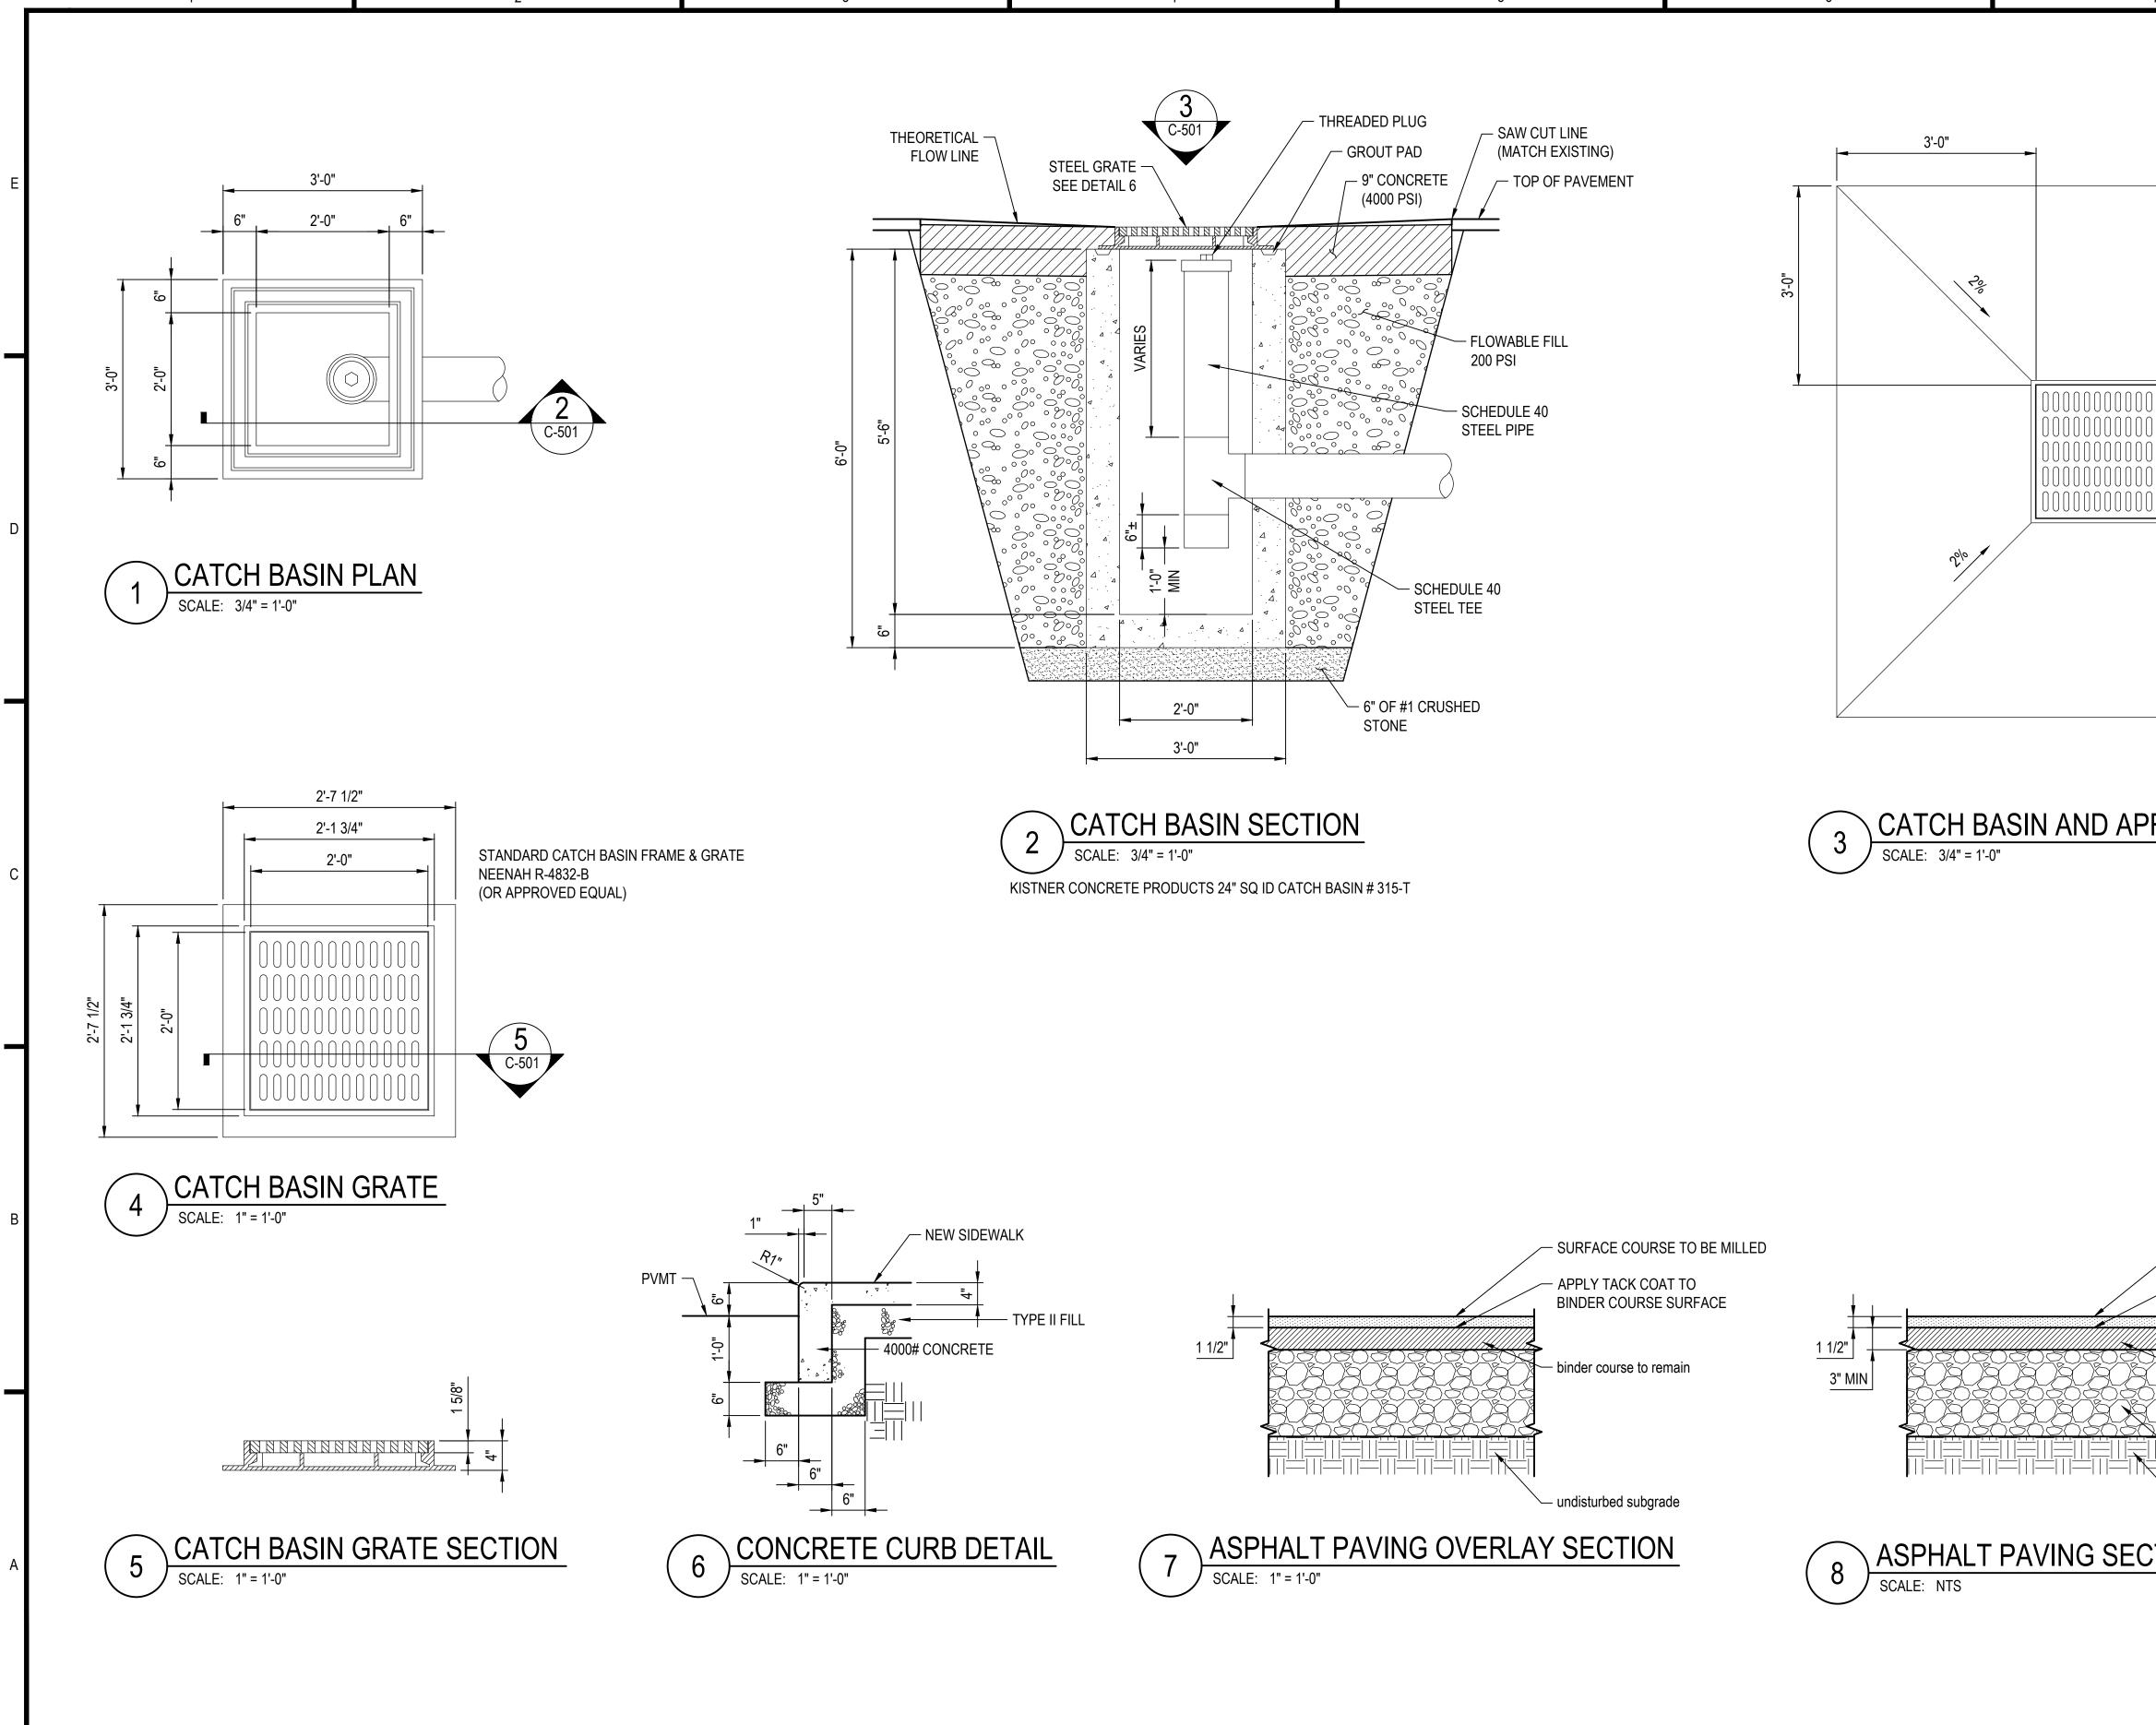

| 7     |                                                                                                                                                                             | 8                                    |                                                                                                                                                                                                                                                                               |                                                                                                                                                                                             |
|-------|-----------------------------------------------------------------------------------------------------------------------------------------------------------------------------|--------------------------------------|-------------------------------------------------------------------------------------------------------------------------------------------------------------------------------------------------------------------------------------------------------------------------------|---------------------------------------------------------------------------------------------------------------------------------------------------------------------------------------------|
|       |                                                                                                                                                                             | - CRACK CONTROL<br>JOINTS            | RJR ENGI<br><u>PROFESSIC</u><br>P.O. BOX 3<br>Springville, N                                                                                                                                                                                                                  | Krjirpc.com<br>NEERING P.C.<br>DNAL ENGINEERS<br>M4 - 23 Mechanic St<br>New York 14141-0344<br>980 FAX (716) 592-4216                                                                       |
|       | 2%                                                                                                                                                                          |                                      | LICENSED STATE                                                                                                                                                                                                                                                                | DF NEW YORK<br>JUHN RUNAR<br>MALE<br>BASIONAL<br>D4-19                                                                                                                                      |
|       |                                                                                                                                                                             |                                      | reserved. No part of this<br>copied in any form by a<br>permission of the enginee<br>for use in the production<br>drawings is e                                                                                                                                               | Engineering, P.C. all rights<br>drawing may be reproduced or<br>any means without the written<br>er. Reproduction of this drawing<br>on of shop and/or field detail<br>expressly forbidden. |
|       |                                                                                                                                                                             |                                      | specifications or reports b<br>Engineer's seal is a                                                                                                                                                                                                                           | ion or addition to any plans,<br>bearing a Licensed Professional<br>violation of Section 7209,<br>w York State Education Law".                                                              |
|       |                                                                                                                                                                             |                                      |                                                                                                                                                                                                                                                                               |                                                                                                                                                                                             |
|       |                                                                                                                                                                             |                                      | 15 COMPUTER DRIVE WEST                                                                                                                                                                                                                                                        |                                                                                                                                                                                             |
|       |                                                                                                                                                                             |                                      |                                                                                                                                                                                                                                                                               | Y, NY 12205                                                                                                                                                                                 |
| PRO   | <u>N PLAN</u>                                                                                                                                                               |                                      | PROJECT:<br>CATCH BASIN REPLACEMENT AND<br>REPAVING PROJECT                                                                                                                                                                                                                   | 225 OAK STREET<br>BUFFALO, NY 14203                                                                                                                                                         |
|       | <ul> <li>SURFACE COURSE TO BE<br/>MILLED AND REPLACED</li> <li>APPLY TACK COAT TO<br/>BINDER COURSE SURFACE</li> <li>BINDER COURSE TO BE<br/>MILLED AND REPLACED</li> </ul> | Ξ                                    | 2       ADDITIONAL COMMEN         1       ADDITIONAL SCOPE         0       BID DOCUMENT         REV       DESCRIPTION         PROJECT NUMBER:       DRAFTER:         DRAFTER:       CHECKER:         ENGINEER:       DRAWING SCALE:         DRAWING SIZE:       DRAWING SIZE: |                                                                                                                                                                                             |
|       | - existing subbase                                                                                                                                                          |                                      | <b> </b>                                                                                                                                                                                                                                                                      |                                                                                                                                                                                             |
|       | course<br>- undisturbed subgrade                                                                                                                                            |                                      |                                                                                                                                                                                                                                                                               |                                                                                                                                                                                             |
|       |                                                                                                                                                                             |                                      |                                                                                                                                                                                                                                                                               |                                                                                                                                                                                             |
| CTION |                                                                                                                                                                             | DRAWING TITLE:<br>SECTIONS & DETAILS |                                                                                                                                                                                                                                                                               |                                                                                                                                                                                             |
|       |                                                                                                                                                                             | DRAWING NUMBER:                      |                                                                                                                                                                                                                                                                               |                                                                                                                                                                                             |
|       |                                                                                                                                                                             | C-501                                |                                                                                                                                                                                                                                                                               |                                                                                                                                                                                             |