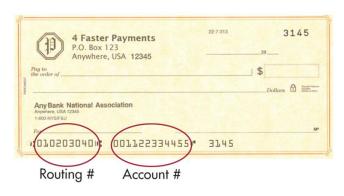

### REQUIREMENTS FOR TYPE OF ACCOUNT

Choose only one account: **Checking** or **Savings**. Complete all information in Section II, including your bank routing number (see check illustration) and account number. Check your financial institution if you need help completing this section.