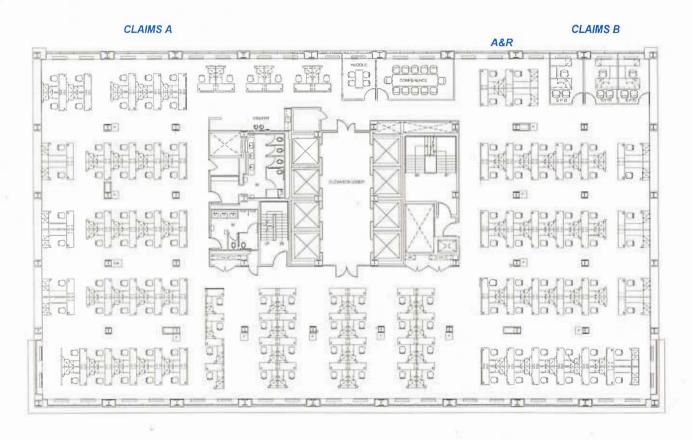

| Deter<br>1255 | 8TH FLOOR PLAN            | 2 |
|---------------|---------------------------|---|
| 9)            | 0 6 0 70 80/05 18° + 1°0° | ( |

| REQUESTS             | ≡LMM # | ELMVILA | 284 | PROVERED     | COMMO | 13,8893,5 | 2000 | 2009,7818 |  |
|----------------------|--------|---------|-----|--------------|-------|-----------|------|-----------|--|
| LARGE P.O.           | -      |         |     | CARGE P.O.   |       |           | 1.46 | -0.       |  |
| SMALL P.D.           |        | E.8     | - 0 | Stance, M.O. | 3     | 1         | d    | .11       |  |
| R STATION            | 711    | -38     | 1.6 | B STATION    | (98)  | .4        | (4   | 36        |  |
| ABIATION             | 79     | 25      | - 2 | A STATION    | 79    | 3hr       | . 2  |           |  |
| TOUCHDOWN<br>STATION | - 1    | - 4     |     | TOUCHDOWN    | 0     | 10        | u    | ш         |  |
| SUB TOTAL            | 100    | 30      |     | 949 101AL    | 102   | 29        | 16   | 1.0       |  |
| TOTAL PLOCE          | :01    |         |     | TOTAL FLOOR  |       | 133       |      |           |  |