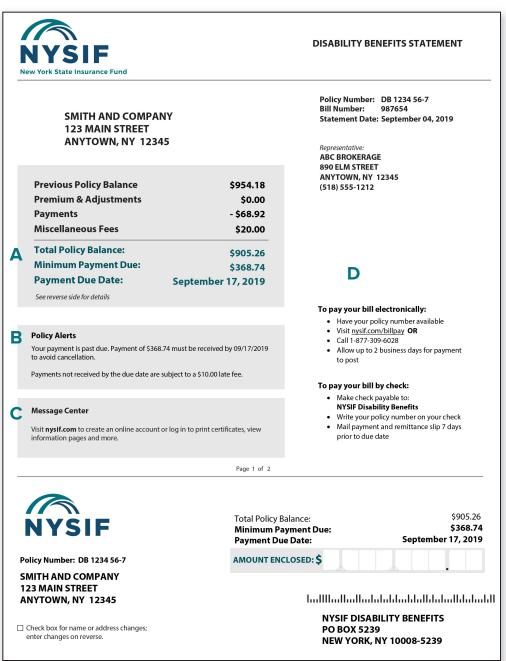

### SAMPLE DISABILITY BENEFITS BILL

### How to Read Your New Bill

- A This box displays a billing summary for the current billing period. Your Total Policy Balance reflects the balance from your last bill and payments, adjustments and fees that occurred during the current billing cycle. Itemized transactions for the current period can be found on the reverse side of your bill under New Transactions and Payments. You must pay the Minimum Payment Due by the date shown to avoid a late fee.
- Policy Alerts provide important information affecting your policy. On disability benefit new policy and renewal bills, the Policy Alert box will display your annual Disability Benefits and Paid Family Leave premium separately.
- C The Message Center offers details on NYSIF services and latest news.
- Payment Options. Go to nysif.com/billpay to pay online by electronic funds transfer, credit or debit card, or by phone. You can also pay by check using the remittance slip (right).

THIS IS NOT AN ACTUAL BILL. Sample for illustrative purposes only.