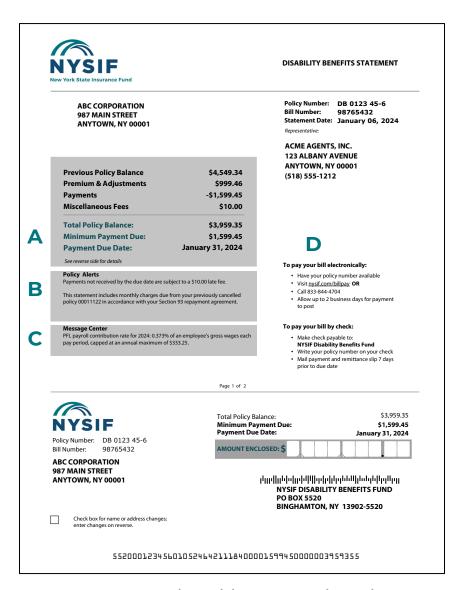

## Learn How to Read Your NYSIF Disability Benefits/ Paid Family Leave Bill

Use this sample guide to help you understand your NYSIF bill.

- A. This box displays a billing summary for the current statement period. Your Total Policy Balance reflects the balance from your last bill and payments, adjustments and fees that occurred during the current billing cycle. Itemized transactions for the current period can be found on the reverse side of your bill under New Transactions and Payments. You must pay the Minimum Payment Due by the date shown to avoid a late fee.
- B. Policy Alerts provide important information affecting your policy. On disability benefits new policy and renewal bills, the Policy Alert box will display your annual Disability Benefits and Paid Family Leave premium separately.
- C. The Message Center offers details on NYSIF services and latest news.
- Payment Options. Go to nysif.com/billpay to enroll in AutoPay or pay online by electronic funds transfer, credit or debit card. You can also pay by check using the remittance slip as shown in the example above.

## Sample Disability Benefits Bill

Visit <u>nysif.com/mybill</u> for more information & <u>nysif.com/billpay</u> for online payment options.

- **E. Deposit** is the premium deposit required based on initial information in your application or renewal.
- F. Revised Billed Premium reflects any premium deposit adjustment based on new information. This amount must be paid in full.
- **G. Installments** (for policies with payment plans) show remaining installments and current installment due. There is a \$10 installment fee per installment, which is reflected in the Miscellaneous (Misc.) Fees & Credits total.
- **H. Deferred Premium** represents the premium amount due to NYSIF under a separate established payment arrangement. (This is not common.)
- An **Audit Balance** or credit may result from a premium audit. Audit balances of more than \$500 may be paid in installments.

|    |                                         | Sample Disability Benefits Bill |
|----|-----------------------------------------|---------------------------------|
| J. | Adjustments reflect changes             | ,                               |
|    | made to your total policy balance.      |                                 |
|    | Adjustments are itemized under          |                                 |
|    | New Transactions and Payments. This ame | ount must be paid in full.      |

- II. K. Repayment - Section 93 reflects a portion of your previous policy balance which must be paid, per NYSIF's Welcome Back Program Terms and Conditions, in order to continue coverage under your new Policy. The Welcome Back Program allows policyholders to secure workers' compensation coverage with NYSIF while simultaneously paying off a previously cancelled policy balance. If you are a participant in the program and wish to obtain your Section 93 payoff balance, please contact WelcomeBack@nysif.com or call us at 888.875.5790.
- L. Miscellaneous (Misc.) Fees & Credits reflect the sum of installment fees, interest, late payment fees and other charges and credits. There is a \$10.00 late fee for payments received after the due date.
- M. Past Due amounts reflect unpaid charges from your previous bill including prior installments.
- N. Total Policy Balance reflects the balance still owed for all policy periods, including remaining installments.
- O. Minimum Payment Due is the sum of items (E) through (L). This amount must be paid by the due date to avoid late fees and/or nonpayment cancellation.
- P. New Transactions and Payments show all activity for the dates listed.