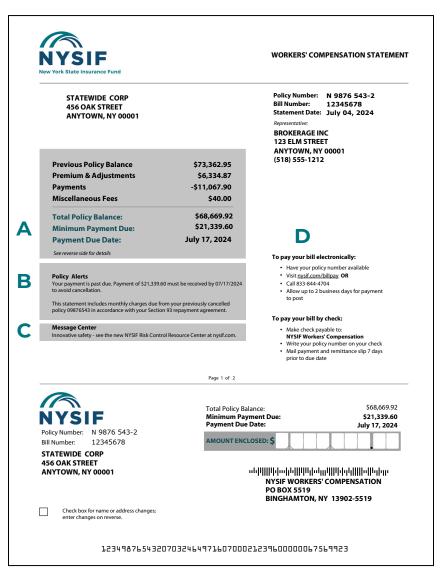

## How to Read Your NYSIF Workers' Compensation Bill

Use this sample guide to help you understand your NYSIF bill.

- A. This box displays a billing summary for the current statement period. Your Total Policy Balance reflects the balance from your last bill and payments, adjustments and fees that occurred during the current billing cycle. Itemized transactions for the current period can be found on the reverse side of your bill under New Transactions and Payments. You must pay the Minimum Payment Due by the date shown to avoid a late fee.
- **B. Policy Alerts** provide important information affecting your policy.
- C. The Message Center offers details on NYSIF services and latest news.
- D. NYSIF offers you several Payment Options. Go to <u>nysif.com/billpay</u> to enroll in AutoPay or pay online by electronic funds transfer, credit or debit card. You can also pay by check using the remittance slip as shown.