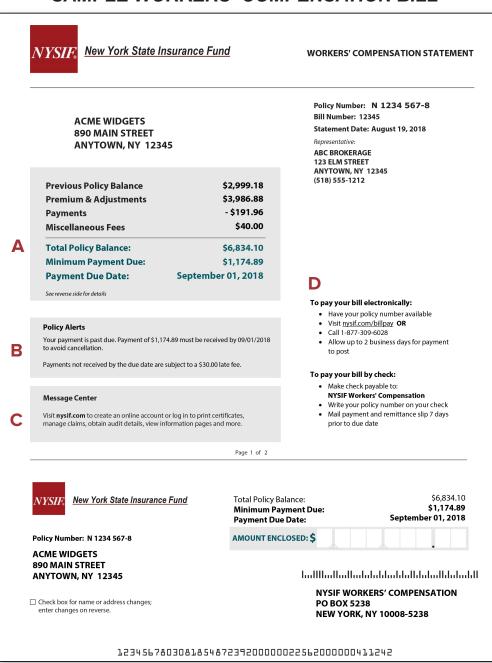

### SAMPLE WORKERS' COMPENSATION BILL

## How to Read Your New Bill

- A This box displays a billing summary for the current billing period. Your Total Policy Balance reflects the balance from your last bill and payments, adjustments and fees that occurred during the current billing cycle. Itemized transactions for the current period can be found on the reverse side of your bill under New Transactions and Payments. You must pay the Minimum Payment Due by the date shown to avoid a late fee.
- **Policy Alerts** provide important information affecting *your* policy.
- C The Message Center offers details on NYSIF services and latest news.
- NYSIF offers you several Payment Options. Go to nysif.com/billpay to pay online by electronic funds transfer, credit or debit card, or by phone. You can also pay by check using the remittance slip (right).

### THIS IS NOT AN ACTUAL BILL.

Sample for illustrative purposes only.