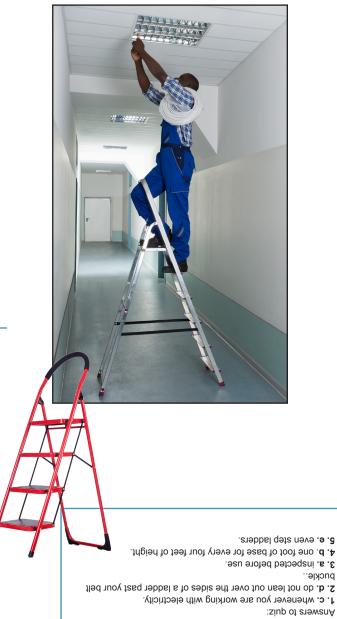

## Complete sentences by choosing the correct letter from the list below.

- 1. Use non-metallic ladders... \_\_\_\_
- 2. Observe the "belt buckle" rule...
- 3. Ladders should be...
- 4. Use the "four to one" rule...
- 5. Never stand on the top step of a ladder...

#### Select the correct letter:

- a. inspected before use.
- b. one foot of base for every four feet of height.
- c. whenever you are working with electricity.
- d. do not lean out over the sides of a ladder past your belt buckle.
- e. even step ladders.